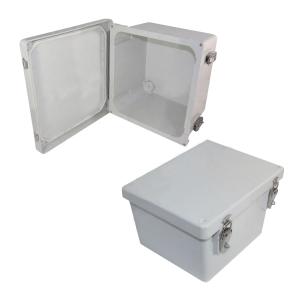

## Environmentally Hardened NEMA Enclosures for durable, reliable protection

The BCDVideo Environmentally Hardened NEMA Enclosures are ideal for protecting equipment from harsh environments and tampering. Constructed from PC+ABS Polycarbonate / ABS Blend, these environmentally hardened enclosures can be used to protect a wide range of equipment, from wireless and wired network devices to an environmentally hardened video server.

| MECHANICAL         |                                                                |
|--------------------|----------------------------------------------------------------|
| Form Factor        | Environmentally Hardened Enclosure                             |
| Enclosure Material | PC+ABS Polycarbonate / ABS Blend                               |
| Flame Rating       | UL94-5V                                                        |
| Dimensions (WxDxH) | 13.4" x 10.4" x 4.7" (outside)<br>12.6" x 9.6" x 4.6" (inside) |
| RoHS Compliant     | Yes                                                            |
| NEMA/IP Ratings    | NEMA Type 3, $3x$ / IP55, NEMA Type 3, $3RX$ / IP24            |

## **KEY FEATURES**

Environmentally hardened NEMA enclosure to protect video servers

- Aluminum Equipment Plate for lightweight and durable installation.
- Durable ABS Blend with a UL94-5V flame rating.