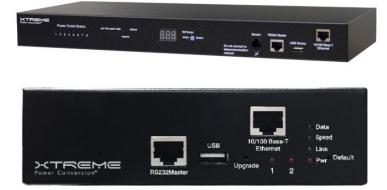

The BCD-SPD delivers reliable power distribution to multiple units of connected equipment by adding up to 16 switched receptacles to your rack space. These PDUs compliment your current power source and are compatible with any manufacturer's UPS.

## **KEY FEATURES**

- Local and remote current checking
- DHCP or static IP configuration
- Current alarm notifications
- Event timers / clock for each outlet

| INPUT                           |                                                                                |
|---------------------------------|--------------------------------------------------------------------------------|
| Power Input                     | C13 - 5-15P                                                                    |
| Input Current                   | 15A                                                                            |
| Input Voltage                   | 120VAC                                                                         |
| OUTPUT                          |                                                                                |
| Power Outlets                   | Up to (8) NEMA 5-15R                                                           |
| MECHANICAL                      |                                                                                |
| Form Factor                     | 1U Rackmount                                                                   |
| <b>Communications Interface</b> | Baud rate: 115200; 8 data bits; no parity; 1 stop bit; no hardware handshaking |
| Ethernet                        | 10/100 Base-T                                                                  |
| Network Protocols               | ICMP, IP, TCP, DHCP, Telnet, DNS, POP3/SMTP, SNMP, HTTP, BootP                 |
| <b>Operating Temperature</b>    | (Min) 32°F to (Max) 122° F [(Min) 0°C to (Max) 50° C]                          |
| Operating Humidity              | 10 ~ 90% (non-condensing)                                                      |
| Max Dimensions (WxDxH)          | 19" x 7" x 1.75" (482.6mm x 177.8mm x 44.45mm)                                 |
| Warranty                        | Two-Year Warranty                                                              |